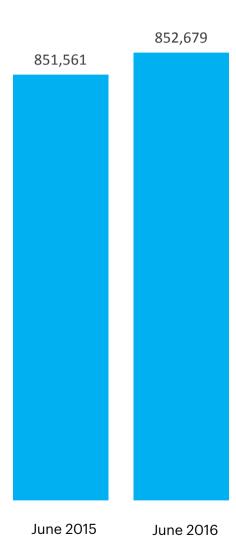

# **TOTAL SUBSCRIBERS**









# **REVENUE**





# **TOTAL ARPU**



# **ARPU FROM SKY TRADITIONAL SUBSCRIBERS**



# SKY PREMIUM PRODUCTS PER SUBSCRIBER











# **ADVERTISING REVENUE**

Millions



#### TOTAL TELEVISION ADVERTISING REVENUE

(YOY QUARTERLY CHANGE)



# **PROGRAMING COSTS % REVENUE**



# **EBITDA**

Millions



# **NET PROFIT**

Millions



# FINANCIAL DETAIL

# **RESULTS SUMMARY**

|                      | 2015  | 2016  | % Change |  |
|----------------------|-------|-------|----------|--|
| Revenue              | 927.5 | 928.2 | 0.1%     |  |
| Operating Expenses   | 547.7 | 602.9 | 10.1%    |  |
| EBITDA               | 379.8 | 325.3 | (14.4%)  |  |
| Depn & Amort         | 119.2 | 100.2 | (15.9%)  |  |
| EBIT                 | 260.6 | 225.1 | (13.6%)  |  |
| Interest             | 21.7  | 20