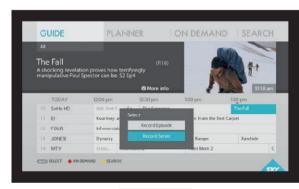

|
| Ordinary<br>Total | 30.0                                                                              | 30.0 | 29.0 | 24.0 | 22.0 | 18.5 | 14.0 | 14.0 | 14.0 |
| Special           | ectic me care mod mod mod mod mod me care mod | 0    | 0    | 0    | 32.0 | 25.0 | 0    | 0    | 0    |
| TOTAL             | 30.0                                                                              | 30.0 | 29.0 | 24.0 | 54.0 | 43.5 | 14.0 | 14.0 | 14.0 |

# STRATEGY AND TRENDS

### **TOTAL DISCONNECTS**

(WEEKLY FOR THE YEAR ENDING JUNE)



#### **SKY GO** 1.6 1.4 1.2 1.0 0.8 0.6 0.4 0.2 0.0 July 2015 August September October November December January February March April 2016 May 2016 June 2016 2015 2015 2015 2015 2016 2016 2015 2016





#### **New SKY BOX rollout**

65%

# **Completed**







# **CONNECTIVITY ON SKY BOXES**









# SKY'S NEW WORLD OF DOWNLOADS







Andrew Cornaga/www.photosport.co.nz



- 12 Channels of Olympic coverage on SKY SPORT
- Up to 15 hours of near-live coverage on PRIME
- Olympic Video Player
- SKY NEXT Athletes

**COME WITH US** 

# **VIEWERHOURS**





**WITH SKY** 

5.8 Million

**NO SKY** 

10.6 Million



**LINEAR SKY** 

17.9 Million

**OTT SKY** 

13.3 Million



# **GOLF COVERAGE ON SKY**







THEOPEN

**CHAMPIONSHIP** 





**COME WITH US** 







# FOOTBALL COVERAGE ON SKY

# OGINJ SPORTS



**COME WITH US**