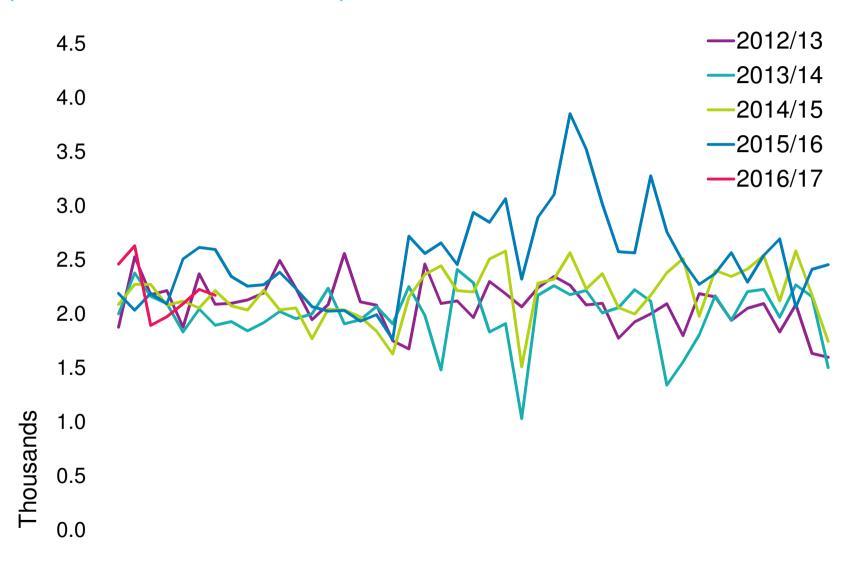

| 15.0 | 14.0 | 12.0 | 11.0 | 8.0  | 7.0  | 7.0  | 7.0  |
| Final             | 15.0                                                                              | 15.0 | 15.0 | 12.0 | 11.0 | 10.5 | 7.0  | 7.0  | 7.0  |
| Ordinary<br>Total | 30.0                                                                              | 30.0 | 29.0 | 24.0 | 22.0 | 18.5 | 14.0 | 14.0 | 14.0 |
| Special           | ectic me care mod mod mod mod mod me care mod | 0    | 0    | 0    | 32.0 | 25.0 | 0    | 0    | 0    |
| TOTAL             | 30.0                                                                              | 30.0 | 29.0 | 24.0 | 54.0 | 43.5 | 14.0 | 14.0 | 14.0 |

# STRATEGY AND TRENDS

### **TOTAL DISCONNECTS**

(WEEKLY FOR THE YEAR ENDING JUNE)



#### **SKY GO** 1.6 1.4 1.2 1.0 0.8 0.6 0.4 0.2 0.0 July 2015 August September October November December January February March April 2016 May 2016 June 2016 2015 2015 2015 2015 2016 2016 2015 2016





#### **New SKY BOX rollout**

65%

# **Completed**







# **CONNECTIVITY ON SKY BOXES**









# SKY'S NEW WORLD OF DOWNLOADS







Andrew Cornaga/www.photosport.co.nz



- 12 Channels of Olympic coverage on SKY SPORT
- Up to 15 hours of near-live coverage on PRIME
- Olympic Video Player
- SKY NEXT Athletes

**COME WITH US** 

# **VIEWERHOURS**





**WITH SKY** 

5.8 Million

**NO SKY** 

10.6 Million



**LINEAR SKY** 

17.9 Million

**OTT SKY** 

13.3 Million



# **GOLF COVERAGE ON SKY**







THEOPEN

**CHAMPIONSHIP** 





**COME WITH US** 







# FOOTBALL COVERAGE ON SKY

#