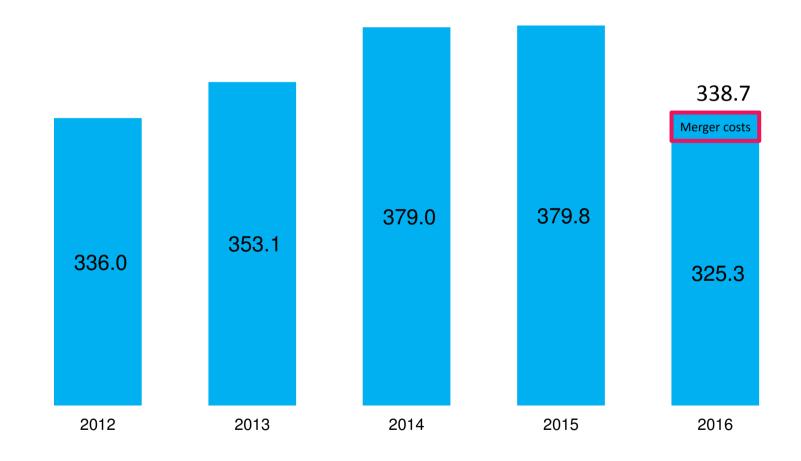

# **EBITDA**

Millions

# **RESULTS SUMMARY**

|                      | 2015  | 2016  | % Change |  |
|----------------------|-------|-------|----------|--|
| Revenue              | 927.5 | 928.2 | 0.1%     |  |
| Operating Expenses   | 547.7 | 602.9 | 10.1%    |  |
| EBITDA               | 379.8 | 325.3 | (14.4%)  |  |
| Depn & Amort         | 119.2 | 100.2 | (15.9%)  |  |
| EBIT                 | 260.6 | 225.1 | (13.6%)  |  |
| Interest             | 21.7  | 20.1  | (7.4%)   |  |
| Tax                  | 67.1  | 57.9  | (13.7%)  |  |
|                      |       |       |          |  |
| NET PROFIT after TAX | 171.8 | 147.1 | (14.4%)  |  |