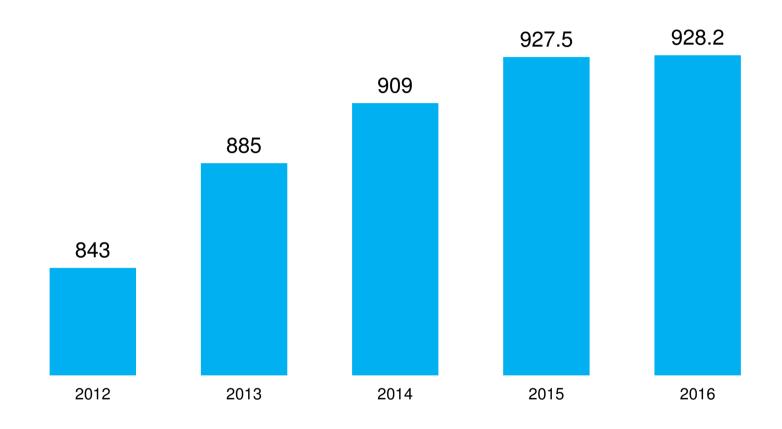

# **TOTAL SUBSCRIBERS**









# **REVENUE**





# **TOTAL ARPU**



# **ARPU FROM SKY TRADITIONAL SUBSCRIBERS**



# SKY PREMIUM PRODUCTS PER SUBSCRIBER











# **ADVERTISING REVENUE**

Millions



#### TOTAL TELEVISION ADVERTISING REVENUE

(YOY QUARTERLY CHANGE)



# **PROGRAMING COSTS % REVENUE**



# **EBITDA**

Millions



# **NET PROFIT**

Millions



# FINANCIAL DETAIL

# **RESULTS SUMMARY**

|                      | 2015  | 2016  | % Change |  |
|----------------------|-------|-------|----------|--|
| Revenue              | 927.5 | 928.2 | 0.1%     |  |
| Operating Expenses   | 547.7 | 602.9 | 10.1%    |  |
| EBITDA               | 379.8 | 325.3 | (14.4%)  |  |
| Depn & Amort         | 119.2 | 100.2 | (15.9%)  |  |
| EBIT                 | 260.6 | 225.1 | (13.6%)  |  |
| Interest             | 21.7  | 20.1  | (7.4%)   |  |