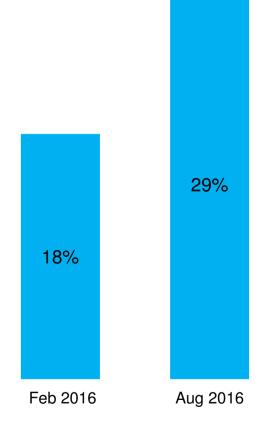

# **VIEWERHOURS**

**WITH SKY** 

5.8 Million

**NO SKY** 

10.6 Million

**LINEAR SKY** 

17.9 Million

**OTT SKY** 

13.3 Million