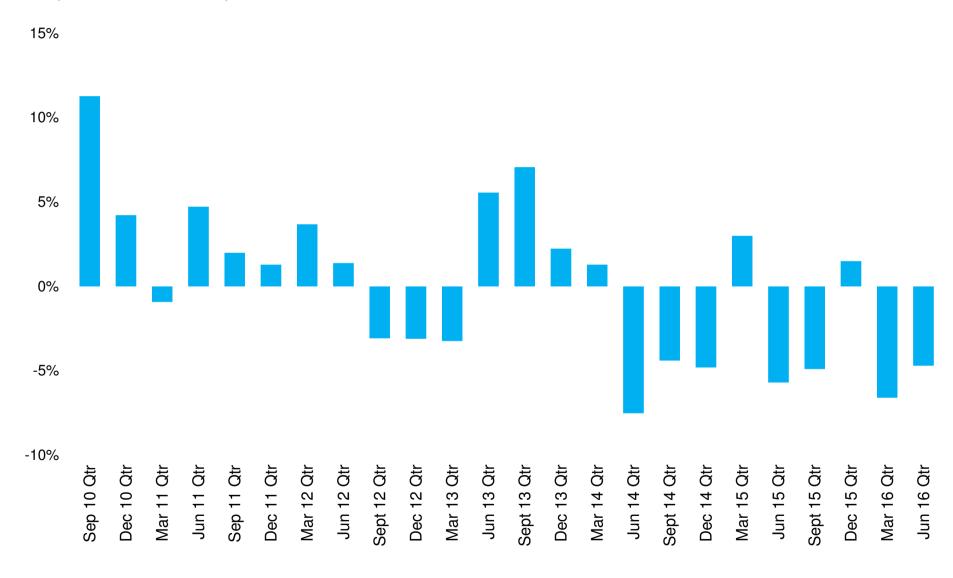

# **TOTAL SUBSCRIBERS**









# **REVENUE**





# **TOTAL ARPU**



# **ARPU FROM SKY TRADITIONAL SUBSCRIBERS**



# SKY PREMIUM PRODUCTS PER SUBSCRIBER











# **ADVERTISING REVENUE**

Millions



#### TOTAL TELEVISION ADVERTISING REVENUE

(YOY QUARTERLY CHANGE)



# **PROGRAMING COSTS % REVENUE**



# **EBITDA**

Millions



# **NET PROFIT**

Millions



# FINANCIAL DETAIL

# **RESULTS SUMMARY**

|                      | 2015  | 2016  | % Change |  |
|----------------------|-------|-------|----------|--|
| Revenue              | 927.5 | 928.2 | 0.1%     |  |
| Operating Expenses   | 547.7 | 602.9 | 10.1%    |  |
| EBITDA               | 379.8 | 325.3 | (14.4%)  |  |
| Depn & Amort         | 119.2 | 100.2 | (15.9%)  |  |
| EBIT                 | 260.6 | 225.1 | (13.6%)  |  |
| Interest             | 21.7  | 20.1  | (7.4%)   |  |
| Tax                  | 67.1  | 57.9  | (13.7%)  |  |
|                      |       |       |          |  |
| NET PROFIT after TAX | 171.8 | 147.1 | (14.4%)  |  |

# **REVENUE ANALYSIS**

|