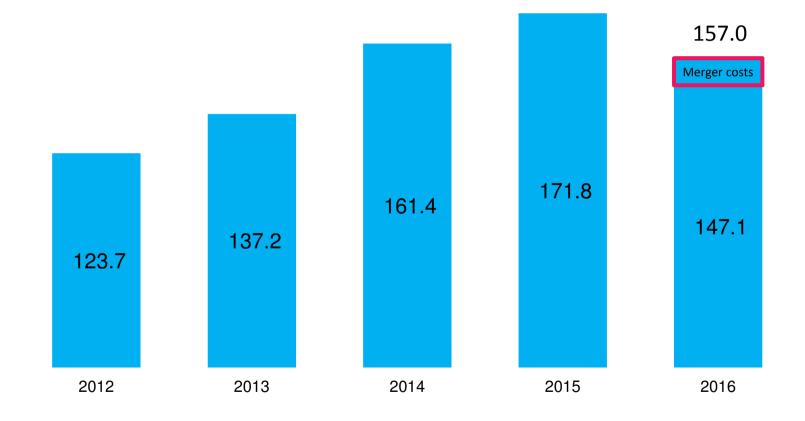

# **NET PROFIT**

Millions

# **RESULTS SUMMARY**

|                      | 2015  | 2016  | % Change |  |
|----------------------|-------|-------|----------|--|
| Revenue              | 927.5 | 928.2 | 0.1%     |  |
| Operating Expenses   | 547.7 | 602.9 | 10.1%    |  |
| EBITDA               | 379.8 | 325.3 | (14.4%)  |  |
| Depn & Amort         | 119.2 | 100.2 | (15.9%)  |  |
| EBIT                 | 260.6 | 225.1 | (13.6%)  |  |
| Interest             | 21.7  | 20.1  | (7.4%)   |  |
| Tax                  | 67.1  | 57.9  | (13.7%)  |  |
|                      |       |       |          |  |
| NET PROFIT after TAX | 171.8 | 147.1 | (14.4%)  |  |