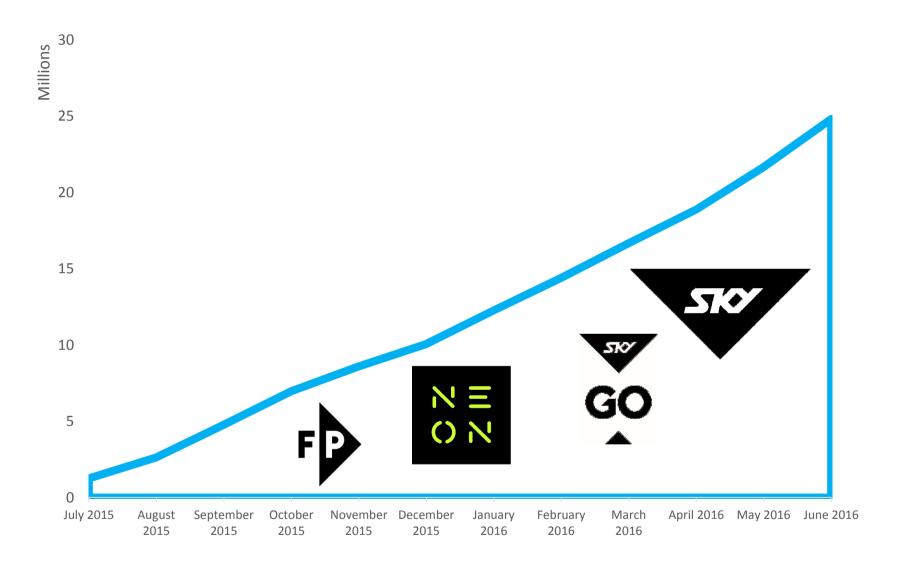

| 30.0 | 29.0 | 24.0 | 22.0 | 18.5 | 14.0 | 14.0 | 14.0 |
| Special           | ectic me care mod mod mod mod mod me care mod | 0    | 0    | 0    | 32.0 | 25.0 | 0    | 0    | 0    |
| TOTAL             | 30.0                                                                              | 30.0 | 29.0 | 24.0 | 54.0 | 43.5 | 14.0 | 14.0 | 14.0 |

# STRATEGY AND TRENDS

### **TOTAL DISCONNECTS**

(WEEKLY FOR THE YEAR ENDING JUNE)



#### **SKY GO** 1.6 1.4 1.2 1.0 0.8 0.6 0.4 0.2 0.0 July 2015 August September October November December January February March April 2016 May 2016 June 2016 2015 2015 2015 2015 2016 2016 2015 2016





#### **New SKY BOX rollout**

65%

# **Completed**







# **CONNECTIVITY ON SKY BOXES**









# SKY'S NEW WORLD OF DOWNLOADS







Andrew Cornaga/www.photosport.co.nz



- 12 Channels of Olympic coverage on SKY SPORT
- Up to 15 hours of near-live coverage on PRIME
- Olympic Video Player
- SKY NEXT Athletes

**COME WITH US** 

# **VIEWERHOURS**





**WITH SKY** 

5.8 Million

**NO SKY** 

10.6 Million



**LINEAR SKY** 

17.9 Million

**OTT SKY** 

13.3 Million



# **GOLF COVERAGE ON SKY**







THEOPEN

**CHAMPIONSHIP** 





**COME WITH US** 







# FOOTBALL COVERAGE ON SKY

# OGINJ SPORTS



**COME WITH US**