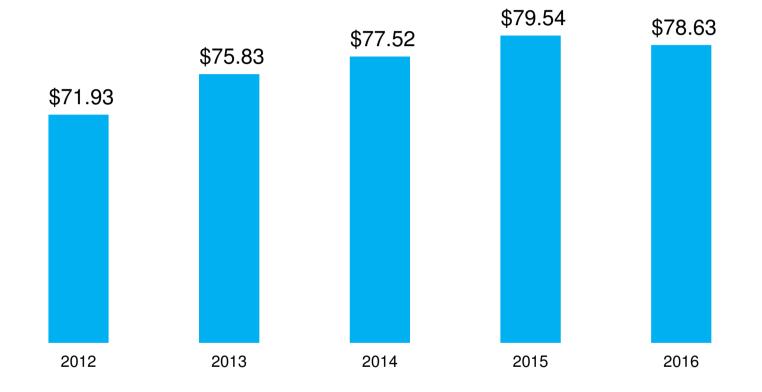

# **TOTAL SUBSCRIBERS**









# **REVENUE**





# **TOTAL ARPU**



# **ARPU FROM SKY TRADITIONAL SUBSCRIBERS**



# SKY PREMIUM PRODUCTS PER SUBSCRIBER











# **ADVERTISING REVENUE**

Millions



#### TOTAL TELEVISION ADVERTISING REVENUE

(YOY QUARTERLY CHANGE)



# **PROGRAMING COSTS % REVENUE**



# **EBITDA**

Millions



# **NET PROFIT**

Millions



# FINANCIAL DETAIL

# **RESULTS SUMMARY**

|                      | 2015  | 2016  | % Change |  |
|----------------------|-------|-------|----------|--|
| Revenue              | 927.5 | 928.2 | 0.1%     |  |
| Operating Expenses   | 547.7 | 602.9 | 10.1%    |  |
| EBITDA               | 379.8 | 325.3 | (14.4%)  |  |
| Depn & Amort         | 119.2 | 100.2 | (15.9%)  |  |
| EBIT                 | 260.6 | 225.1 | (13.6%)  |  |
| Interest             | 21.7  | 20.1  | (7.4%)   |  |
| Tax