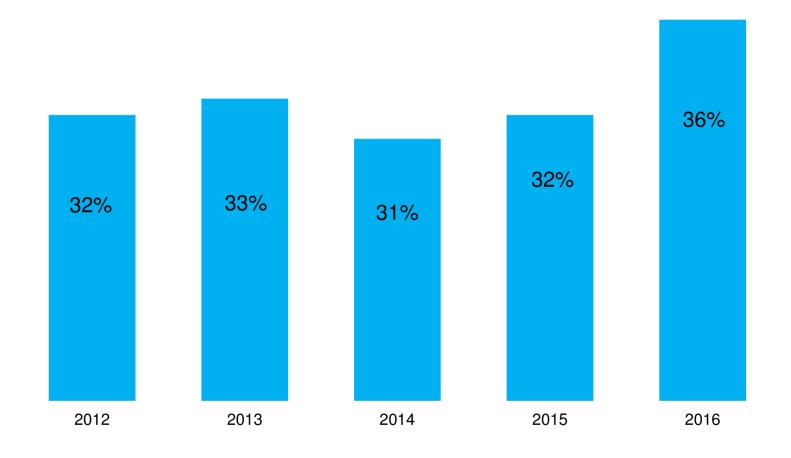

# **TOTAL SUBSCRIBERS**









# **REVENUE**





# **TOTAL ARPU**



# **ARPU FROM SKY TRADITIONAL SUBSCRIBERS**



# SKY PREMIUM PRODUCTS PER SUBSCRIBER











# **ADVERTISING REVENUE**

Millions



#### TOTAL TELEVISION ADVERTISING REVENUE

(YOY QUARTERLY CHANGE)



# **PROGRAMING COSTS % REVENUE**



# **EBITDA**

Millions



# **NET PROFIT**

Millions



# FINANCIAL DETAIL

# **RESULTS SUMMARY**

|                      | 2015  | 2016  | % Change |  |
|----------------------|-------|-------|----------|--|
| Revenue              | 927.5 | 928.2 | 0.1%     |  |
| Operating Expenses   | 547.7 | 602.9 | 10.1%    |  |
| EBITDA               | 379.8 | 325.3 | (14.4%)  |  |
| Depn & Amort         | 119.2 | 100.2 | (15.9%)  |  |
| EBIT                 | 260.6 | 225.1 | (13.6%)  |  |
| Interest             | 21.7  | 20.1  | (7.4%)   |  |
| Tax                  | 67.1  | 57.9  | (13.7%)  |  |
|                      |       |       |          |  |
| NET PROFIT after TAX | 171.8 | 147.1 | (14.4%)  |  |

# **REVENUE ANALYSIS**

|                                | 2015  | 2016  | % Change |
|------