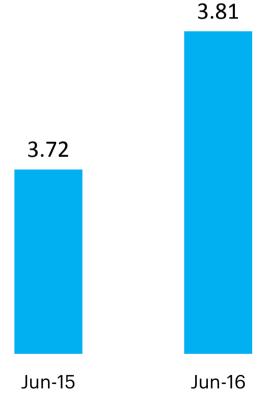

# **TOTAL SUBSCRIBERS**









# **REVENUE**





# **TOTAL ARPU**



# **ARPU FROM SKY TRADITIONAL SUBSCRIBERS**



# SKY PREMIUM PRODUCTS PER SUBSCRIBER











# **ADVERTISING REVENUE**

Millions



#### TOTAL TELEVISION ADVERTISING REVENUE

(YOY QUARTERLY CHANGE)



# **PROGRAMING COSTS % REVENUE**



# **EBITDA**

Millions



# **NET PROFIT**

Millions



# FINANCIAL DETAIL

# **RESULTS SUMMARY**

|                      | 2015  | 2016  | % Change |  |
|----------------------|-------|-------|----------|--|
| Revenue              | 927.5 | 928.2 | 0.1%     |  |
| Operating Expenses   | 547.7 | 602.9 | 10.1%    |  |
| EBITDA               | 379.8 | 325.3 | (14.4%)  |  |
| Depn & Amort         | 119.2 | 100.2 | (15.9%)  |  |
| EBIT                 | 260.6 | 225.1 | (13.6%)  |  |
| Interest             | 21.7  | 20.1  | (7.4%)   |  |
| Tax                  | 67.1  | 57.9  | (13.7%)  |  |
|                      |       |       |          |  |
| N